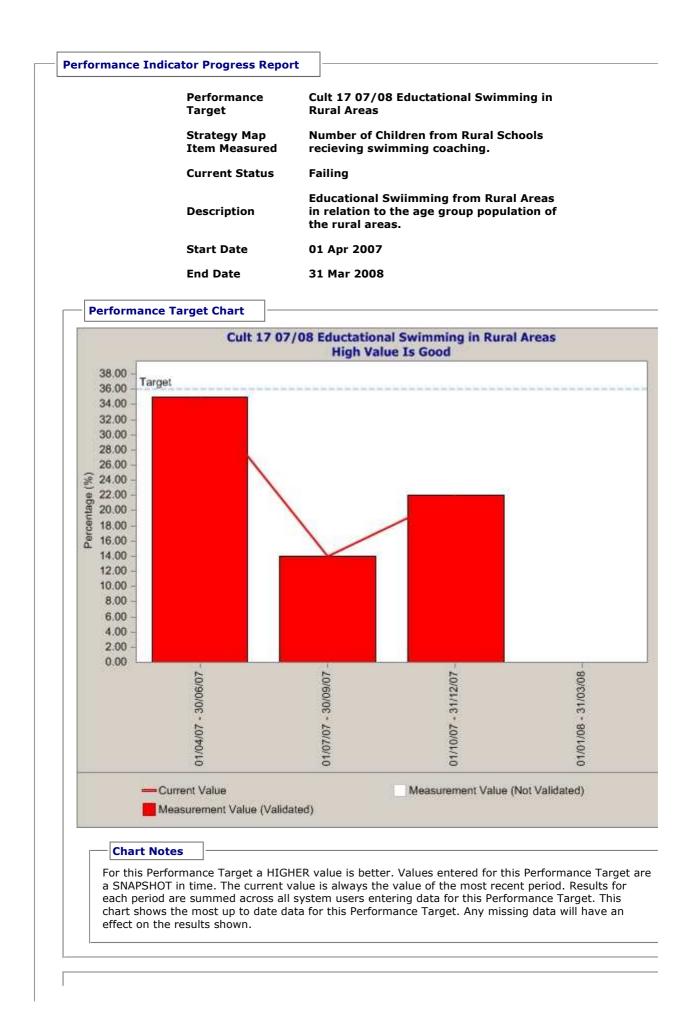

| Educational Culture as in a frage Down                                                                                                                                                                                                                                                                                                                                                                                                                  |                                                                                                                                                                                                                                     |                                                                                                                                                                                                                                                                                                                                                                                                                    |
|---------------------------------------------------------------------------------------------------------------------------------------------------------------------------------------------------------------------------------------------------------------------------------------------------------------------------------------------------------------------------------------------------------------------------------------------------------|-------------------------------------------------------------------------------------------------------------------------------------------------------------------------------------------------------------------------------------|--------------------------------------------------------------------------------------------------------------------------------------------------------------------------------------------------------------------------------------------------------------------------------------------------------------------------------------------------------------------------------------------------------------------|
| -                                                                                                                                                                                                                                                                                                                                                                                                                                                       |                                                                                                                                                                                                                                     | n to the age group population of the rural area                                                                                                                                                                                                                                                                                                                                                                    |
| Measurement Dat                                                                                                                                                                                                                                                                                                                                                                                                                                         | e Value for per                                                                                                                                                                                                                     | riod (%) Snapshot Value (%)                                                                                                                                                                                                                                                                                                                                                                                        |
| 01 Jul 2007                                                                                                                                                                                                                                                                                                                                                                                                                                             | 35.00                                                                                                                                                                                                                               | 35.00                                                                                                                                                                                                                                                                                                                                                                                                              |
| 01 Oct 2007                                                                                                                                                                                                                                                                                                                                                                                                                                             | 14.00                                                                                                                                                                                                                               | 14.00                                                                                                                                                                                                                                                                                                                                                                                                              |
| 01 Jan 2008                                                                                                                                                                                                                                                                                                                                                                                                                                             | 22.00                                                                                                                                                                                                                               | 22.00                                                                                                                                                                                                                                                                                                                                                                                                              |
|                                                                                                                                                                                                                                                                                                                                                                                                                                                         | Target                                                                                                                                                                                                                              | Value (%)                                                                                                                                                                                                                                                                                                                                                                                                          |
|                                                                                                                                                                                                                                                                                                                                                                                                                                                         | Overall Target                                                                                                                                                                                                                      | 36.00                                                                                                                                                                                                                                                                                                                                                                                                              |
| Measurer And Validator Cor                                                                                                                                                                                                                                                                                                                                                                                                                              | nments                                                                                                                                                                                                                              |                                                                                                                                                                                                                                                                                                                                                                                                                    |
| 01 Jul 2007 No measurers com                                                                                                                                                                                                                                                                                                                                                                                                                            | ments have been                                                                                                                                                                                                                     | entered for this measurement date.                                                                                                                                                                                                                                                                                                                                                                                 |
| No validator's comments have be                                                                                                                                                                                                                                                                                                                                                                                                                         | en entered for th                                                                                                                                                                                                                   | is measurement date.                                                                                                                                                                                                                                                                                                                                                                                               |
| 01 Oct 2007 No moscurors com                                                                                                                                                                                                                                                                                                                                                                                                                            | ments have been                                                                                                                                                                                                                     | entered for this measurement date.                                                                                                                                                                                                                                                                                                                                                                                 |
| bi oct 2007 No measurers com                                                                                                                                                                                                                                                                                                                                                                                                                            | ments have been                                                                                                                                                                                                                     | entered for this measurement date.                                                                                                                                                                                                                                                                                                                                                                                 |
|                                                                                                                                                                                                                                                                                                                                                                                                                                                         |                                                                                                                                                                                                                                     |                                                                                                                                                                                                                                                                                                                                                                                                                    |
| No validator's comments have be                                                                                                                                                                                                                                                                                                                                                                                                                         | en entered for th                                                                                                                                                                                                                   | is measurement date.                                                                                                                                                                                                                                                                                                                                                                                               |
| No validator's comments have be<br><b>01 Jan 2008</b> No measurers com                                                                                                                                                                                                                                                                                                                                                                                  |                                                                                                                                                                                                                                     | is measurement date.<br>entered for this measurement date.                                                                                                                                                                                                                                                                                                                                                         |
| <b>01 Jan 2008</b> No measurers com<br><b>Validator's Comment:</b> This indi-<br>the way in which this indicator is<br>Educational Swimming Operation<br>due to the Summer Holiday perio<br>Quarter 3 is reduced with Christr<br>weeks of swimming from 13 in th<br>"calculation" of this indicator so t                                                                                                                                                | ments have been<br>cator shows signi<br>currently calculat<br>al weeks there ar<br>od - Only 4 weeks<br>nas, October Half<br>ne quarter. Furthe                                                                                     |                                                                                                                                                                                                                                                                                                                                                                                                                    |
| <b>D1 Jan 2008</b> No measurers com<br><b>Validator's Comment:</b> This indi-<br>the way in which this indicator is<br>Educational Swimming Operation<br>due to the Summer Holiday perio<br>Quarter 3 is reduced with Christr<br>weeks of swimming from 13 in th<br>'calculation" of this indicator so t                                                                                                                                                | ments have been<br>cator shows signi<br>currently calculat<br>al weeks there ar<br>od - Only 4 weeks<br>nas, October Half<br>ne quarter. Furthe                                                                                     | ficant failing in quarters 2 and 3. This is due to<br>ted "Average per week", and the number of<br>re within these quarters. Quarter 2 is reduced<br>of Swimming from the 13 in the quarter,<br>Term and School Dry Weeks - With only 6<br>er work will be undertaken with regard to the                                                                                                                           |
| O1 Jan 2008 No measurers com<br>Validator's Comment: This indi-<br>the way in which this indicator is<br>Educational Swimming Operation<br>due to the Summer Holiday perio<br>Quarter 3 is reduced with Christri<br>weeks of swimming from 13 in th<br>"calculation" of this indicator so to<br>(JM 09 Jan 08)<br>Additional Comments<br>Q3 Corrective Actions (Jan Le<br>This is a data quality issue, the in<br>advise new measurement method         | ments have been<br>icator shows signi<br>currently calculat<br>al weeks there ar<br>od - Only 4 weeks<br>nas, October Half<br>ne quarter. Furthe<br>o provide a true r<br>es, 06 Feb 2008<br>ndicator does not                      | e entered for this measurement date.<br>ficant failing in quarters 2 and 3. This is due to<br>ted "Average per week", and the number of<br>re within these quarters. Quarter 2 is reduced<br>of Swimming from the 13 in the quarter,<br>Term and School Dry Weeks - With only 6<br>er work will be undertaken with regard to the<br>reflection of the good performance in this area.                               |
| O1 Jan 2008 No measurers com<br>Validator's Comment: This indi-<br>the way in which this indicator is<br>Educational Swimming Operation<br>due to the Summer Holiday perior<br>Quarter 3 is reduced with Christri<br>weeks of swimming from 13 in th<br>"calculation" of this indicator so to<br>(JM 09 Jan 08)<br>Additional Comments<br>Q3 Corrective Actions (Jan Le<br>This is a data quality issue, the in                                         | ments have been<br>icator shows signi<br>currently calculat<br>al weeks there ar<br>od - Only 4 weeks<br>nas, October Half<br>ne quarter. Furthe<br>o provide a true r<br>es, 06 Feb 2008<br>ndicator does not                      | a entered for this measurement date. a ficant failing in quarters 2 and 3. This is due to ted "Average per week", and the number of re within these quarters. Quarter 2 is reduced of Swimming from the 13 in the quarter, Term and School Dry Weeks - With only 6 er work will be undertaken with regard to the reflection of the good performance in this area. B) reflect the true position. Corporate Strategy |
| O1 Jan 2008 No measurers com<br>Validator's Comment: This indi-<br>the way in which this indicator is<br>Educational Swimming Operation<br>due to the Summer Holiday perio<br>Quarter 3 is reduced with Christri<br>weeks of swimming from 13 in th<br>"calculation" of this indicator so to<br>(JM 09 Jan 08)<br>Additional Comments<br>Q3 Corrective Actions (Jan Le<br>This is a data quality issue, the in<br>advise new measurement methor<br>2008 | ments have been<br>icator shows signi<br>currently calculat<br>al weeks there ar<br>od - Only 4 weeks<br>nas, October Half<br>he quarter. Furthe<br>to provide a true r<br>es, 06 Feb 2008<br>ndicator does not<br>d to inform memb | a entered for this measurement date. a ficant failing in quarters 2 and 3. This is due to ted "Average per week", and the number of re within these quarters. Quarter 2 is reduced of Swimming from the 13 in the quarter, Term and School Dry Weeks - With only 6 er work will be undertaken with regard to the reflection of the good performance in this area. B) reflect the true position. Corporate Strategy |